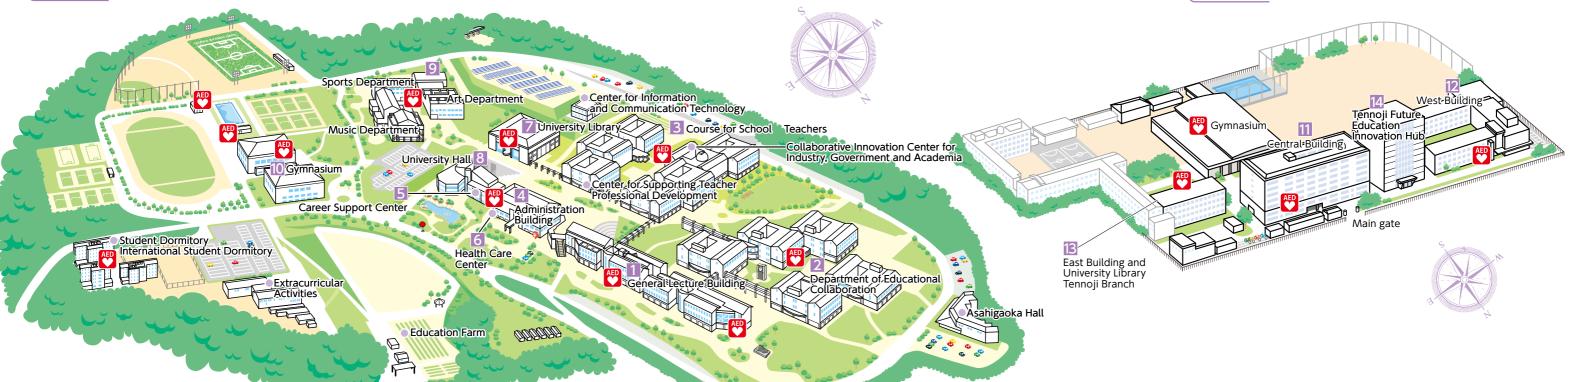

The main campus of OKU was established in the Kongo Ikoma Kisen National Park, in Kashiwara City, Osaka. This campus is approximately 670,000 square meters in area. In addition, OKU also has a campus in Tennoji.

The university's programs are designed to meet the high educational standards of a comprehensive teacher training university, which in the case of OKU is made up of 11 affiliated schools and 8 educational centers.