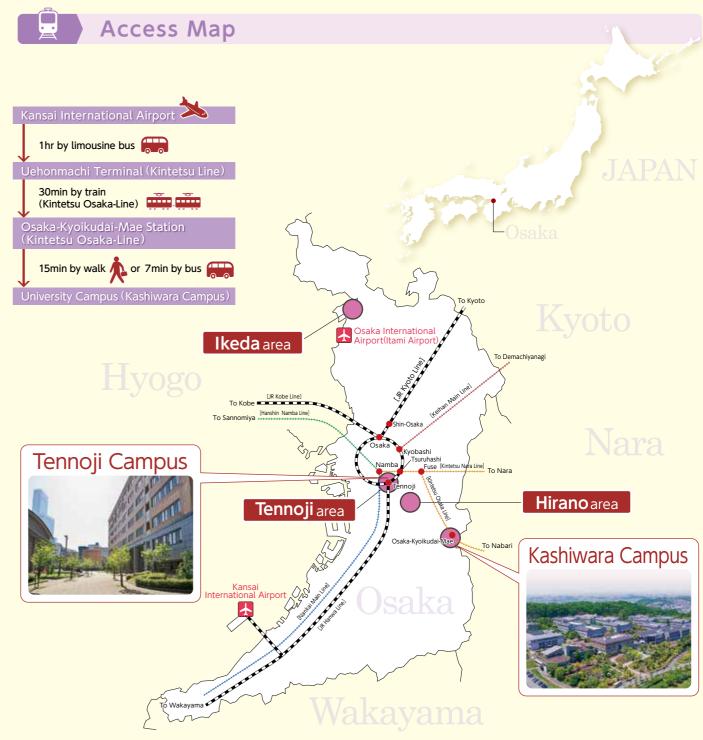

The main campus of OKU was established in the Kongo Ikoma Kisen National Park, in Kashiwara City, Osaka. This campus is approximately 670,000 square meters in area. In addition, OKU also has a campus in Tennoji.