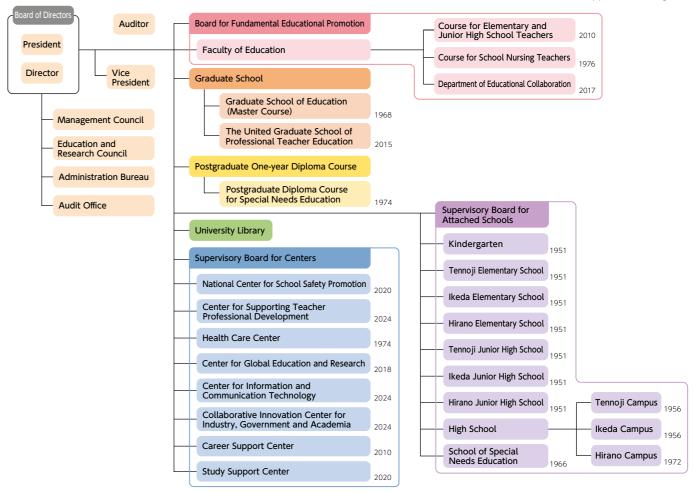

The university's programs are designed to meet the high educational standards of a comprehensive teacher training university, which in the case of OKU is made up of 11 affiliated schools and 8 educational centers.

### Number of Personnel Total number of the personnel: 668(Directors are not included.)

(May 1, 2024)

(May 1, 2024)

|                      |                                | Course                                                   |                                              | Fixed Number for Admission | Capacity | Number of Students<br>Currently Enrolled |
|----------------------|--------------------------------|----------------------------------------------------------|----------------------------------------------|----------------------------|----------|------------------------------------------|
|                      |                                | Early Childhood and                                      | Early Childhood                              |                            |          | 15                                       |
|                      |                                | Elementary School Education                              | Elementary School Education                  |                            |          | 46                                       |
|                      |                                | New Wave Education                                       | Arts, Sciences, and Technologies of Teaching |                            |          | 43                                       |
|                      |                                |                                                          | ICT Education                                |                            |          | 16                                       |
|                      |                                |                                                          | Japanese Language Education                  |                            |          | 47                                       |
|                      |                                |                                                          | English Education                            |                            |          | 28                                       |
|                      |                                |                                                          | Social Studies Education                     | 480                        | -        | 44                                       |
|                      | Course for<br>Elementary       |                                                          | Mathematics Education                        |                            |          | 46                                       |
| Fa                   | and Junior                     | Cubicat Constitution                                     | Science Education                            |                            | 1,780    | 53                                       |
| cut                  | High School<br>Teachers        | Subject-Specific Education                               | Technology Education                         |                            |          | 8                                        |
| Faculty of Education |                                |                                                          | Home Economics Education                     |                            |          | 17                                       |
| ¥<br>E               |                                |                                                          | Health and Physical Education                |                            |          | 42                                       |
| duo                  |                                |                                                          | Music Education                              |                            |          | 22                                       |
| cati                 |                                |                                                          | Art and Calligraphy Education                |                            |          | 25                                       |
| on                   |                                | Special Needs Education                                  |                                              |                            |          | 47                                       |
|                      |                                | Elementary School Education (5-Year Evening)             |                                              | 40                         |          | 41                                       |
|                      |                                |                                                          | Evening (Transfer*1)                         | -                          |          | -                                        |
|                      |                                | Number of Enrollment Prior to 2                          | 2023                                         | -                          |          | 1,363(3)                                 |
|                      | Elementary                     | Number of Enrollment Prior to 2                          | 2023                                         | -                          | 340      | 355                                      |
|                      | School<br>Teacher<br>Program*2 | Elementary School Education<br>Evening Course (Transfer) |                                              | 25                         | 75       | 70                                       |
|                      | (                              | Course for School Nursing Te                             | achers                                       | 30                         | 120      | 123                                      |
|                      |                                | Total                                                    |                                              | 575                        | 2,315    | 2,451                                    |

### **Number of Students**

(May 1, 2024)

|                                                                    | Course                                                     | Fixed Number for<br>Admission | Capacity | Number of Students<br>Currently Enrolled |
|--------------------------------------------------------------------|------------------------------------------------------------|-------------------------------|----------|------------------------------------------|
| Graduate<br>School of                                              | Health Sciences (Evening Course)*                          | _                             | _        | 2                                        |
| Education                                                          | School of Advanced Professional Collaboration in Education | 50                            | 100      | 117(30)                                  |
| The United Graduate<br>School of Professional<br>Teacher Education | School of Advanced Professional Development in Education   | 150                           | 300      | 231(2)                                   |
|                                                                    | Total                                                      | 200                           | 400      | 350(32)                                  |
| Postgraduate                                                       | Diploma Course for Special Needs Education                 | 30                            | 30       | 24                                       |