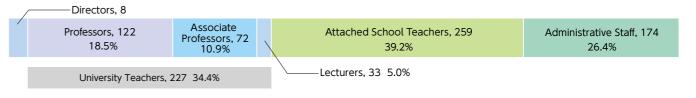

### Number of Personnel Total number of the personnel: 668(Directors are not included.)

(May 1, 2024)

(May 1, 2024)

|                      |                                | Course                                                   |                                              | Fixed Number for Admission | Capacity | Number of Students<br>Currently Enrolled |
|----------------------|--------------------------------|----------------------------------------------------------|----------------------------------------------|----------------------------|----------|------------------------------------------|
|                      |                                | Early Childhood and                                      | Early Childhood                              |                            |          | 15                                       |
|                      |                                | Elementary School Education                              | Elementary School Education                  |                            |          | 46                                       |
|                      |                                | New Wave Education                                       | Arts, Sciences, and Technologies of Teaching |                            |          | 43                                       |
|                      |                                |                                                          | ICT Education                                |                            |          | 16                                       |
|                      |                                |                                                          | Japanese Language Education                  |                            |          | 47                                       |
|                      |                                |                                                          | English Education                            |                            |          | 28                                       |
|                      |                                |                                                          | Social Studies Education                     | 480                        | -        | 44                                       |
|                      | Course for<br>Elementary       |                                                          | Mathematics Education                        |                            |          | 46                                       |
| Fa                   | and Junior                     | Cubicat Constitution                                     | Science Education                            |                            | 1,780    | 53                                       |
| cut                  | High School<br>Teachers        | Subject-Specific Education                               | Technology Education                         |                            |          | 8                                        |
| Faculty of Education |                                |                                                          | Home Economics Education                     |                            |          | 17                                       |
| ¥<br>E               |                                |                                                          | Health and Physical Education                |                            |          | 42                                       |
| duo                  |                                |                                                          | Music Education                              |                            |          | 22                                       |
| cati                 |                                |                                                          | Art and Calligraphy Education                |                            |          | 25                                       |
| on                   |                                | Special Needs Education                                  |                                              |                            |          | 47                                       |
|                      |                                | Elementary School Education (5-Year Evening)             |                                              | 40                         |          | 41                                       |
|                      |                                |                                                          | Evening (Transfer*1)                         | -                          |          | -                                        |
|                      |                                | Number of Enrollment Prior to 2                          | 2023                                         | -                          |          | 1,363(3)                                 |
|                      | Elementary                     | Number of Enrollment Prior to 2                          | 2023                                         | -                          | 340      | 355                                      |
|                      | School<br>Teacher<br>Program*2 | Elementary School Education<br>Evening Course (Transfer) |                                              | 25                         | 75       | 70                                       |
|                      | (                              | Course for School Nursing Te                             | achers                                       | 30                         | 120      | 123                                      |
|                      |                                | Total                                                    |                                              | 575                        | 2,315    | 2,451                                    |